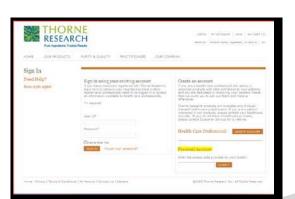

- 1. Go to our website at www.thorne.com
- 2. Click on "Login"

- Enter the 10-digit code from your practitioner into "Personal Account" (for Dr. Davison: HCP1000643)
- 4. Click on "Submit"

5. Fill out the page "Create New Account: Consumer"

6. Check the "I agree" box and click "Create Account"

When the account has registered properly, the top of the page will display: "WELCOME, (patient's name)!"

Congratulations! You are now ready to order.