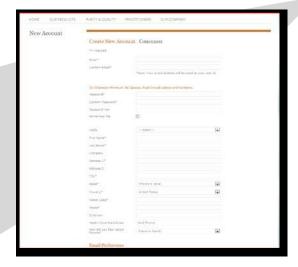

- 1. Go to our website at www.thorne.com
- 2. Click on "Login"

- Enter the 10-digit code from your practitioner into "Personal Account" (for Dr. Davison: HCP1000643)
- 4. Click on "Submit"

5. Fill out the page "Create New Account: Consumer"