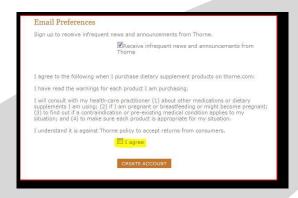

6. Check the "I agree" box and click "Create Account"

When the account has registered properly, the top of the page will display: "WELCOME, (patient's name)!"

Congratulations! You are now ready to order.